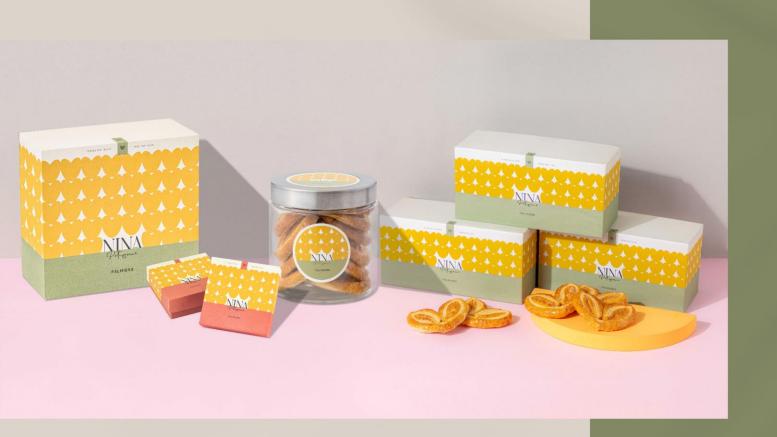

## NINA PALMIER

Buttery and crispy, the palmiers are packed with playful flavours such as Black & White Sesame or Golden Egg York, that reflect Hong Kong's particular favourites.

| Original             | Golden Egg York   |
|----------------------|-------------------|
| Black & White Sesame | Assorted Flavours |
| 2pcs – HK\$42        | 2pcs – HK\$44     |
| 12pcs – HK\$140      | 12pcs – HK\$169   |
| 24pcs – HK\$208      | 24pcs – HK\$248   |

Crafted with premium ingredients, Nina Palmier is a memorable treat for everyone. Available in a limited-edition Hello Kitty gift box, whether as a gift for someone special or a delightful indulgence for oneself, the 5 flavours of Hello Kitty x Nina Palmier are sure to delight.