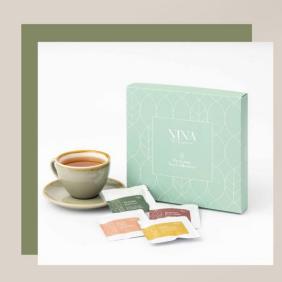

## ASSORTED TEAGIFT BOX

Our premium tea collection is designed to please all tea-lovers.
Featuring Victorian Earl Grey,
Premium Rose Black, Peach
Green and Citrus Chamomile, it is always a top-notch gift item to revere the ritual of tea-drinking on all occasions.

12pcs - HK\$138

ABOUT OUR GOODIES