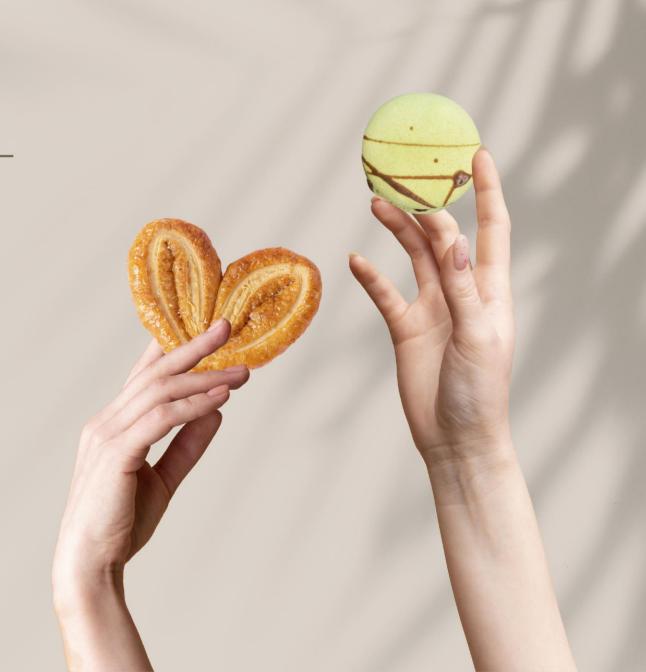

## NINA PALMIER

Buttery and crispy, the palmiers are packed with playful flavours such as Black & White Sesame or Golden Egg York, that reflect Hong Kong's particular favourites.

| Original             | Golden Egg York   |
|----------------------|-------------------|
| Black & White Sesame | Assorted Flavours |
| 2pcs – HK\$42        | 2pcs – HK\$44     |
| 12pcs – HK\$140      | 12pcs – HK\$169   |
| 24pcs – HK\$208      | 24pcs – HK\$248   |

## MACARON

Vanilla, Chocolate, Earl Grey, Lemon, Passion Fruit, Raspberry and Salted Caramel find their way into macarons. Get a bite of the crunchy-chewy texture that will make you unforgettable.

2pcs - HK\$60