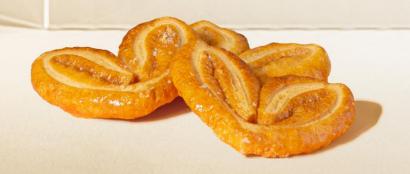

## NINA PALMIER

Buttery and crispy, the palmiers are packed with playful flavours such as Black & White Sesame or Golden Egg York, that reflect Hong Kong's particular favourites.

| Original             | Golden Egg York   |
|----------------------|-------------------|
| Black & White Sesame | Assorted Flavours |
| 2pcs – HK\$42        | 2pcs – HK\$44     |
| 12pcs – HK\$140      | 12pcs – HK\$169   |
| 24pcs – HK\$208      | 24pcs – HK\$248   |

Crafted with premium ingredients, Nina Palmier is a memorable treat for everyone. Available in a limited-edition Hello Kitty gift box, whether as a gift for someone special or a delightful indulgence for oneself, the 5 flavours of Hello Kitty x Nina Palmier are sure to delight.