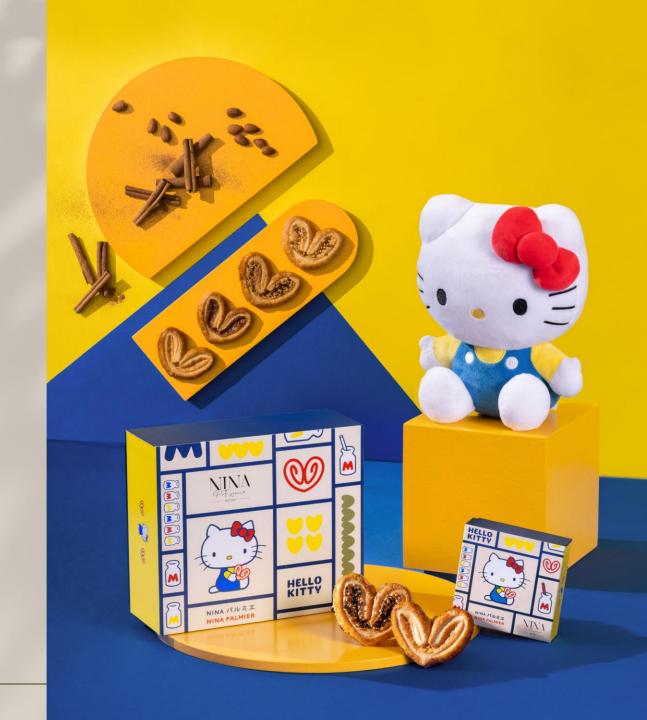

Crafted with premium ingredients, Nina Palmier is a memorable treat for everyone. Available in a limited-edition Hello Kitty gift box, whether as a gift for someone special or a delightful indulgence for oneself, the 5 flavours of Hello Kitty x Nina Palmier are sure to delight.

HK\$288 | 24pcs Assorted – Original, Black & White Sesame, Cinnamon and Almond

HK\$54 | 2pcs Cinnamon or Almond or Golden Egg Yolk

HK\$52 | 2pcs Original or Black & White Sesame