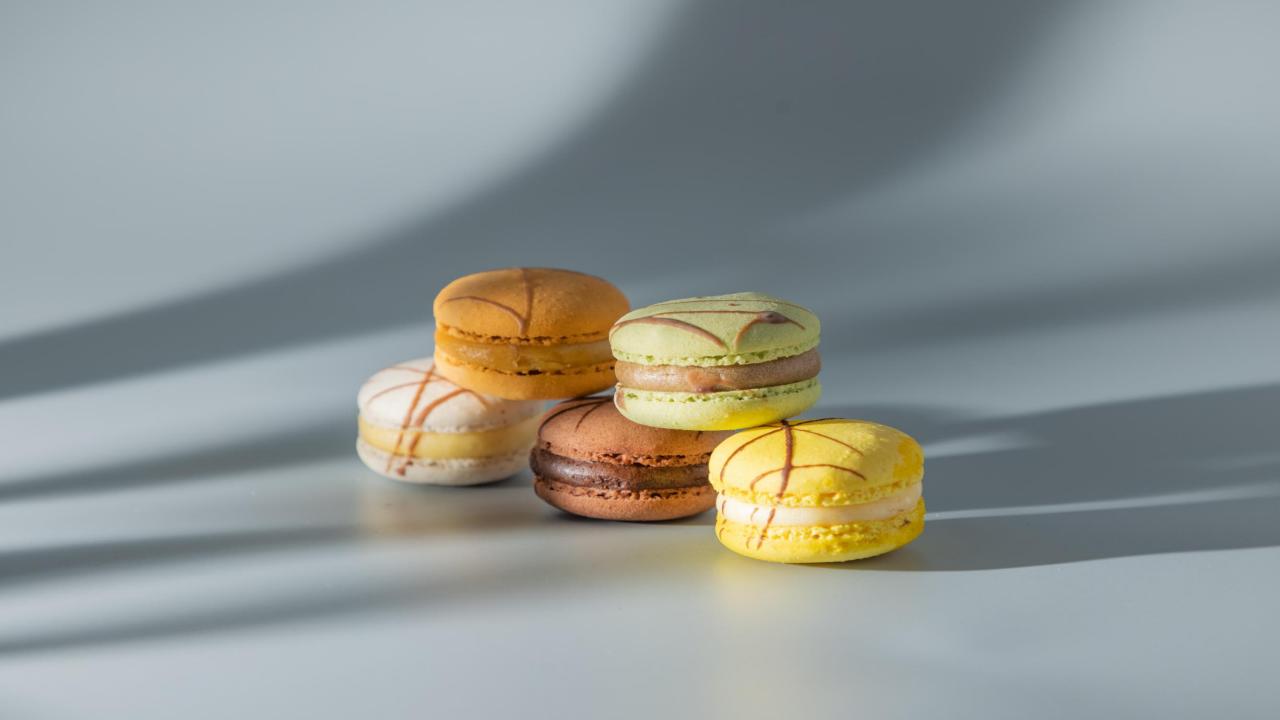

## MACARON

Vanilla, Chocolate, Earl Grey, Lemon, Passion Fruit, Raspberry and Salted Caramel find their way into macarons. Get a bite of the crunchy-chewy texture that will make you unforgettable.

2pcs - HK\$60

6pcs - HK\$163

12pcs – HK\$316