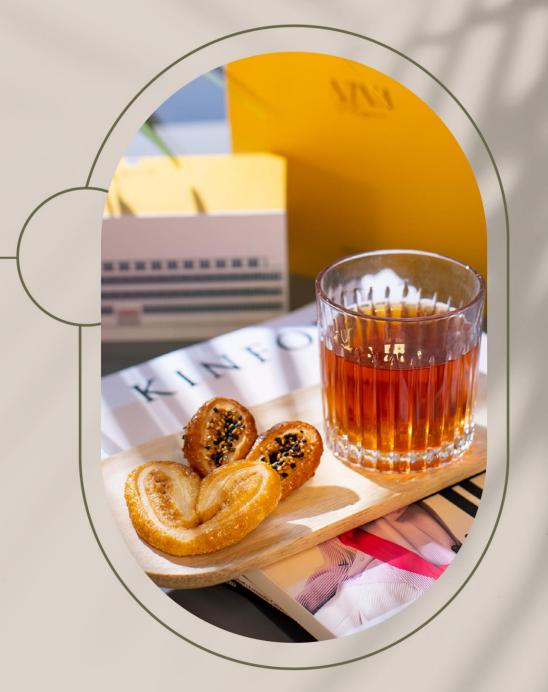

## NINA PALMIER

Buttery and crispy, the palmiers are packed with playful flavours such as Black & White Sesame or Golden Egg York, that reflect Hong Kong's particular favourites.

| Original             | Golden Egg York   |
|----------------------|-------------------|
| Black & White Sesame | Assorted Flavours |
| 2pcs – HK\$42        | 2pcs – HK\$44     |
| 12pcs – HK\$140      | 12pcs – HK\$169   |
| 24pcs – HK\$208      | 24pcs – HK\$248   |

## ASSORTED TEAGIFT BOX

Our premium tea collection is designed to please all tea-lovers.
Featuring Victorian Earl Grey,
Premium Rose Black, Peach
Green and Citrus Chamomile, it is always a top-notch gift item to revere the ritual of tea-drinking on all occasions.