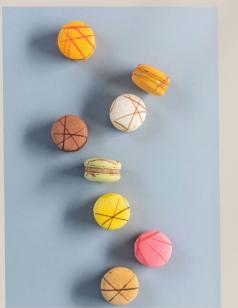

## MACARON

Vanilla, Chocolate, Earl Grey, Lemon, Passion Fruit, Raspberry and Salted Caramel find their way into macarons. Get a bite of the crunchy-chewy texture that will make you unforgettable.

2pcs - HK\$60

6pcs - HK\$163

12pcs – HK\$316