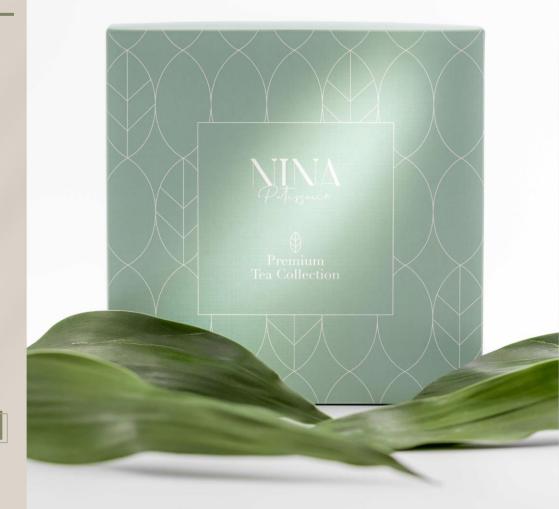

## ASSORTED TEAGIFT BOX

Our premium tea collection is designed to please all tea-lovers.
Featuring Victorian Earl Grey,
Premium Rose Black, Peach
Green and Citrus Chamomile, it is always a top-notch gift item to revere the ritual of tea-drinking on all occasions.

12pcs - HK\$138

ABOUT OUR GOODIES