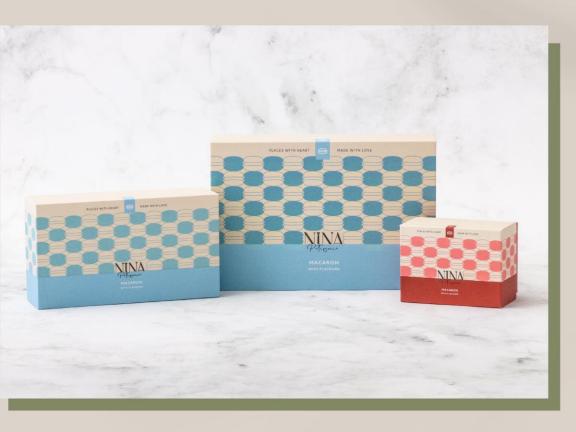

## MACARON

Vanilla, Chocolate, Earl Grey, Lemon, Passion Fruit, Raspberry and Salted Caramel find their way into macarons. Get a bite of the crunchy-chewy texture that will make you unforgettable.

2pcs - HK\$60

6pcs - HK\$163

12pcs – HK\$316